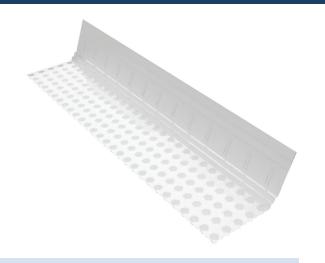

HydraChannel is designed and manufactured to manage ground water hydrostatic pressure build-up by ensuring water has an unobstructed path into Hydraway creating a system that eliminates standing water.

It does this by capturing water, entering through the cold joints or cracks in the walls.

HydraChannel is made from a 50% recycled polymetric material.

HydraChannel comes in 6 ft sections. HC-02 has an extended flange. See images below.