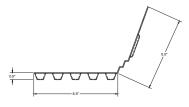

It does this by capturing water, entering through the cold joints or cracks in the walls.

HydraChannel is made from a 50% recycled polymetric material.

HydraChannel comes in 6 ft sections. HC-02 has an extended flange. See images below.

| CATALOG # | BOX QTY | DESCRIPTION   |
|-----------|---------|---------------|
| LIC 01    | FO      | Lludus Chamas |

| CATALOG # | <b>BOX QTY</b> | DESCRIPTION                       |
|-----------|----------------|-----------------------------------|
| HC-02     | 50             | HydraChannel with Extended Flange |