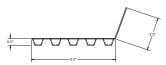

It does this by capturing water, entering through the cold joints or cracks in the walls.

HydraChannel is made from a 50% recycled polymetric material.

HydraChannel comes in 6 ft sections. HC-02 has an extended flange. See images below.

| CATALOG # | BOX QTY | DESCRIPTION   |
|-----------|---------|---------------|
| LIC 01    | FO      | Lludus Chamas |

| CATALOG # | <b>BOX QTY</b> | DESCRIPTION                       |
|-----------|----------------|-----------------------------------|
| HC-02     | 50             | HydraChannel with Extended Flange |