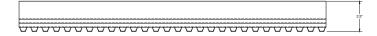

It does this by capturing water, entering through the cold joints or cracks in the walls.

HydraChannel is made from a 50% recycled polymetric material.

HydraChannel comes in 6 ft sections. HC-02 has an extended flange. See images below.