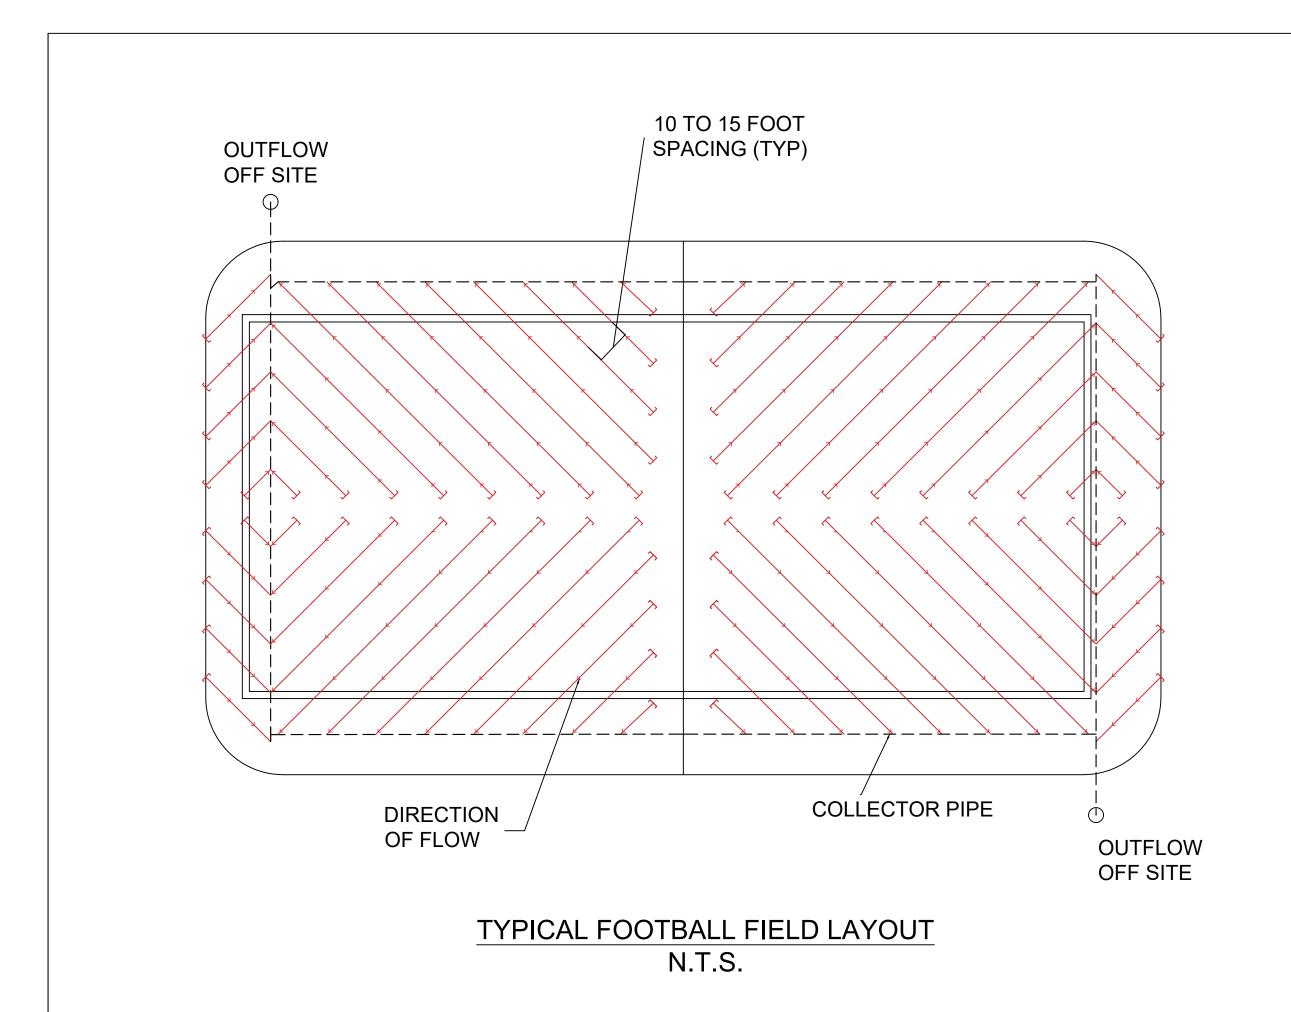

SHEET TITLE: TYPICAL DRAWING
SHEET DESCRIPTION: FOOTBALL FIELD
DATE: 02/28/2022
DRAWN BY: STH

CHECKED BY:

SHEET: