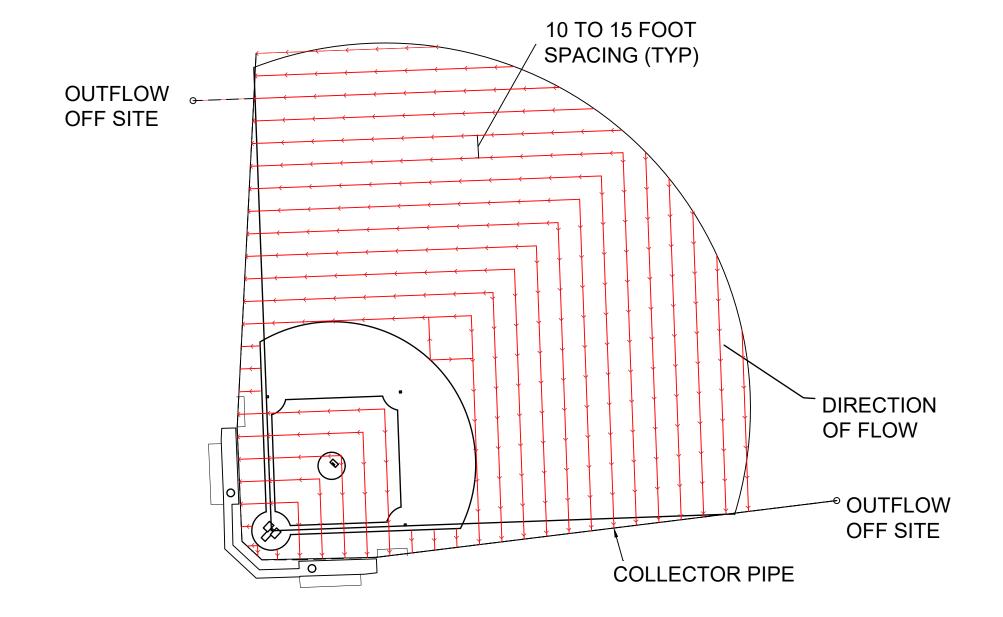

TYPICAL BASEBALL FIELD LAYOUT N.T.S.

THE INFORMATION CONTAINED HEREIN IS OF A PROPRIETARY NATURE AND IS SUBMITTED IN CONFIDENCE FOR USE OF THE CLIENTS OF INTECH ANCHORING SYSTEMS

|     | Issue / Revisions: |      |
|-----|--------------------|------|
| Rev | Description        | Date |
|     |                    |      |
|     |                    |      |
|     |                    |      |
|     |                    |      |
|     |                    |      |
|     |                    |      |
|     |                    |      |
|     |                    |      |
|     |                    |      |
|     |                    |      |

SHEET TITLE: TYPICAL DRAWING
SHEET DESCRIPTION: BASEBALL FIELD
DATE: 02/28/2022

DRAWN BY: STH

SHEET:

THE INFORMATION CONTAINED HEREIN IS OF A PROPRIETARY NATURE AND IS SUBMITTED IN CONFIDENCE FOR USE OF THE CLIENTS OF INTECH ANCHORING SYSTEMS