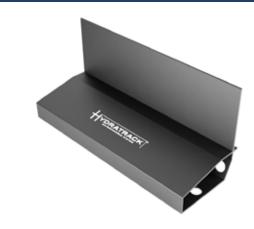

## HydraTrack is an on-footer drain channel system for interior basement waterproofing.

Its rear angle leave space for non-removable dirt orw debris that rests against the wall. The top of the pipe is sloped downward, which allows for a thicker concrete floor that better disperses weight and reduces cracking.

HydraTrack features a flange that extends up the wall, acting as a built-in diverter. This flange helps direct water down from the weep holes into the pipe and away from the foundation.

HydraTrack comes in 8-feet lengths and has a variety of fittings.