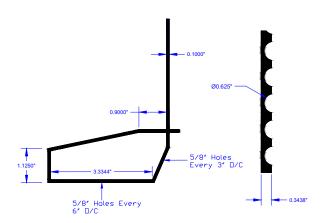

## HydraTrack is an on-footer drain channel system for interior basement waterproofing.

Its rear angle leave space for non-removable dirt orw debris that rests against the wall. The top of the pipe is sloped downward, which allows for a thicker concrete floor that better disperses weight and reduces cracking.

HydraTrack features a flange that extends up the wall, acting as a built-in diverter. This flange helps direct water down from the weep holes into the pipe and away from the foundation.

HydraTrack comes in 8-feet lengths and has a variety of fittings.