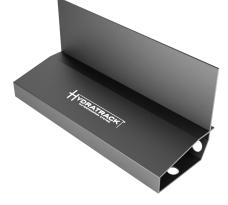

## HydraTrack is an on-footer drain channel system for interior basement waterproofing.

DRATRAG

ROOFING SYSTEM

Its rear angle leaves space for non-removable dirt or debris that rests against the wall. The top of the pipe is sloped downward, which allows for a thicker concrete floor that better disperses weight and reduces cracking.

HydraTrack features a flange that extends up the wall, acting as a built-in diverter. This flange helps direct water down from the weep holes into the pipe and away from the foundation.

HydraTrack comes in 8-feet lengths and has a variety of fittings.