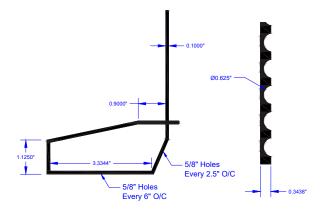

## HydraTrack is an on-footer drain channel system for interior basement waterproofing.

DRATRAG

ROOFING SYSTEM

Its rear angle leaves space for non-removable dirt or debris that rests against the wall. The top of the pipe is sloped downward, which allows for a thicker concrete floor that better disperses weight and reduces cracking.

HydraTrack features a flange that extends up the wall, acting as a built-in diverter. This flange helps direct water down from the weep holes into the pipe and away from the foundation.

HydraTrack comes in 8-feet lengths and has a variety of fittings.